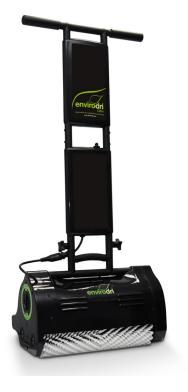

#### **GEN4 Dry Carpet Cleaning Machine**

The Envirodri GEN4 Dry Carpet Cleaning Machine sits at the heart of the dry carpet cleaning process. With a 180° hinged handle allowing the operator to clean in even the most confined spaces, this self-propelling carpet cleaning machine glides effortlessly over floors, agitating in the dry cleaning compound whilst simultaneously lifting crushed carpet pile.

- Easy to use No complicated controls or tools
- Suitable for both large and small spaces
- Self-propelling and lightweight
- Detachable handle for easy transportation and storage
- Water-free cleaning no trailing pipes and hoses
- Carpets can be in use during and immediately after cleaning

The GEN4 Dry Carpet Cleaning Machine is supplied with all-purpose medium grade white brushes as standard. Other brushes of varying grade are also available for both soft and hard carpet types.