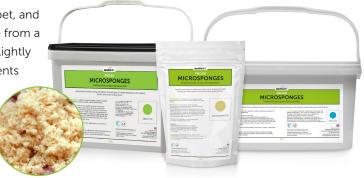

#### Envirodri Microsponges

Our dry carpet cleaning compound offers a unique dual-purpose. Firstly to carry the cleaning agents and release them into the carpet, and secondly, to re-absorb as much dirt and soiling as possible. Made from a 100% biodegradable, natural fibre our Microsponges have been slightly moistened with a unique and balanced blend of cleaning ingredients chosen for their ability to dissolve and remove dirt.

Available in 1x10Kg Bucket, 2x10Kg Eco-Refill, 4x3Kg Buckets and 12x750g carry pouches. Fragrance options include Green Tea, Fresh Linen and Original Unfragranced.