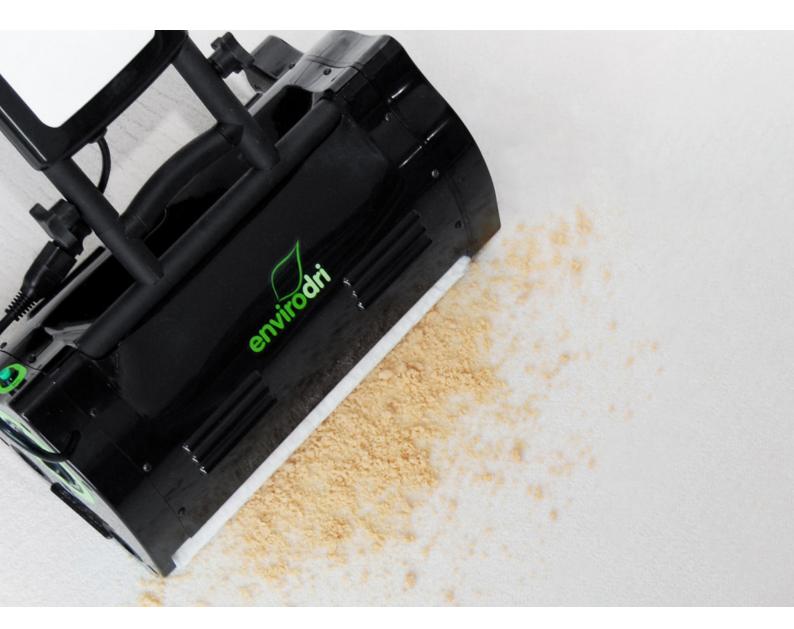

Compared to traditional methods, the system was engineered with simplicity in mind. There is no requirement to fence off areas, close down rooms or fill solution tanks with litres and litres of water. Instead, Microsponges, which are millions of tiny, biodegradable fibres moistened with detergent, are spread across the floor and agitated in using the Envirodri GEN4 Dry Carpet Cleaning Machine.

As the Microsponges come into contact with soiling they break down and absorb it. These Microsponges are then vacuumed away to reveal a dry, clean, deodorised carpet that is ready for immediate use.

A TRIED AND TESTED CLEANING METHOD WITH ZERO DRYING TIME: IDEAL FOR EVERY TYPE OF JOB ON EVERY TYPE OF CARPET.

#### Envirodri Microsponges

Our dry carpet cleaning compound offers a unique dual-purpose. Firstly to carry the cleaning agents and release them into the carpet, and secondly, to re-absorb as much dirt and soiling as possible. Made from a 100% biodegradable, natural fibre our Microsponges have been slightly moistened with a unique and balanced blend of cleaning ingredients chosen for their ability to dissolve and remove dirt.